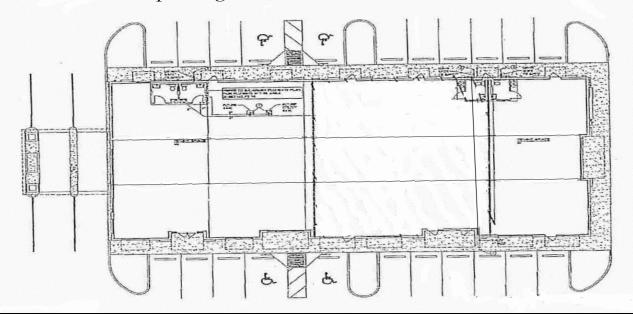

# 3,500 SF unit & 1,800 SF unit Vacant - also available for lease Great for a restaurant, brew pub, bank, doctor's office

- Do your patients or customers complain about lack of parking?
- Move your business to this location with plenty of parking
- We have a 10:1 parking ratio!