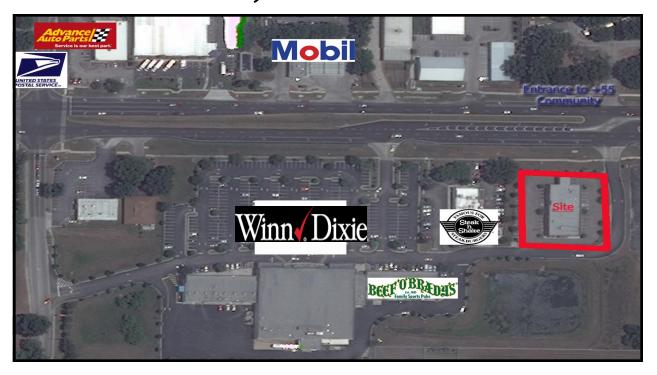

### 2605 SR 60 East, Valrico - Great location

## Multiple 55 Plus Communities Located within 1 Mile Radius 5 Mile Radius

58,519 -Traffic Count - SR 60 E 2015 Households –57,680 2015 Population Count –160,230 2015 Median HH Income - \$63,968

2015 Avg Household Income -\$80,975