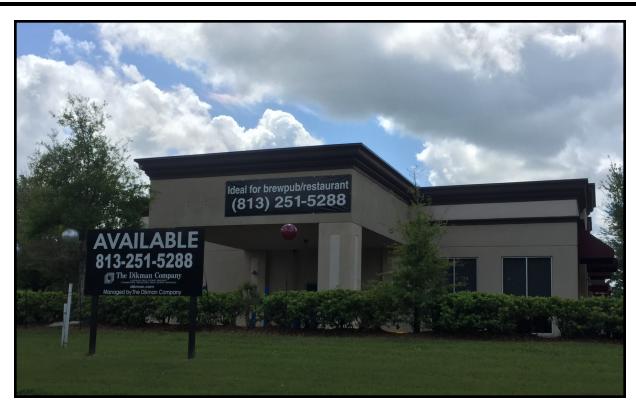

### 9,104 SF Retail Center For Sale - \$1,575,000 2605 SR 60 East, Valrico

#### Ideal Location for a Bank, Restaurant, Doctor's office

Erika Z. Matscherz Licensed Real Estate Associate Property Management Services 813-251-5288 ext. 102 erika@dikman.com

1315 S. Howard Ave. Ste 202 Tampa, FL 33606 www.dikman.com

# 3,500 SF unit & 1,800 SF unit Vacant - also available for lease Great for a restaurant, brew pub, bank, doctor's office

- Do your patients or customers complain about lack of parking?
- Move your business to this location with plenty of parking
- We have a 10:1 parking ratio!