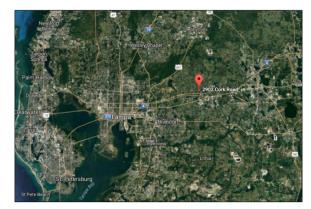

## 19 acre site for sale - 2902 Cork Road, Plant City GREAT development site for single-family homes

Area Aerial Photograph

Neighborhood Aerial Photograph

Erika Z. Matscherz The Dikman Company Licensed Real Estate Associate 813.215.4342 cell 813.251.5288 ext. 102