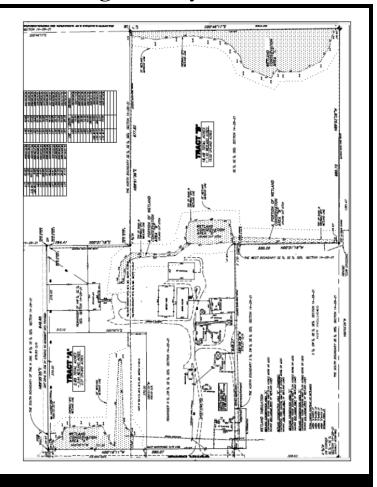

### Raising the Bar in Customer Satisfaction

# 19 acre site for sale - 2902 Cork Road, Plant City GREAT development site for single-family homes

Erika Z. Matscherz The Dikman Company Licensed Real Estate Associate 813.215.4342 cell 813.251.5288 ext. 102