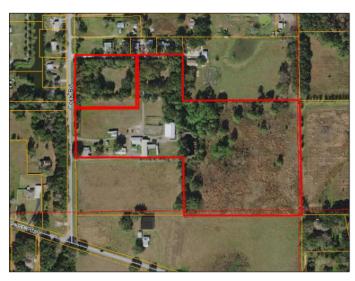

# 19 acre site for sale - 2902 Cork Road, Plant City GREAT development site for single-family homes

- Located approximately 1.6 miles northeast of I-4 interchange at Branch Forbes Road; 2.3 miles northwest of downtown Plant City; 18 miles east of downtown Tampa
- Folio Numbers: 081272-0000 and 081272-0050
- 19.13 gross acres MOL; 17.23 net upland acres; Zoned ASC-1
- Property appears capable of supporting 11-12 (1) acre homesites, perhaps more
- Flood Zone: X (above 100-year flood plain, per FEMA Map)
- 590 feet along easterly side of Cork Road
- 2902 Cork Road, Plant City, Hillsborough County, FL 33565
- \$495,000.00

## 19 acre site for sale - 2902 Cork Road, Plant City GREAT development site for single-family homes

Area Aerial Photograph

Neighborhood Aerial Photograph

Erika Z. Matscherz The Dikman Company Licensed Real Estate Associate 813.215.4342 cell 813.251.5288 ext. 102