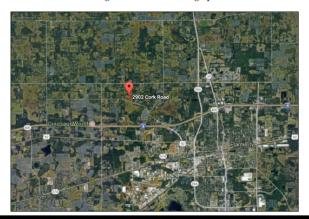

## 19 acre site for sale - 2902 Cork Road, Plant City GREAT development site for single-family homes

Area Aerial Photograph

Neighborhood Aerial Photograph

Erika Z. Matscherz The Dikman Company Licensed Real Estate Associate 813.215.4342 cell 813.251.5288 ext. 102