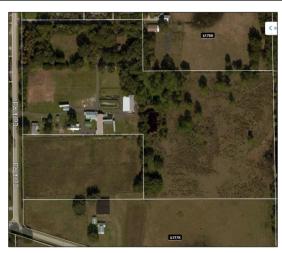

## 19 acre site for sale - 2902 Cork Road, Plant City GREAT development site for single-family homes

Area Aerial Photograph

Neighborhood Aerial Photograph

Erika Z. Matscherz The Dikman Company Licensed Real Estate Associate 813.215.4342 cell 813.251.5288 ext. 102