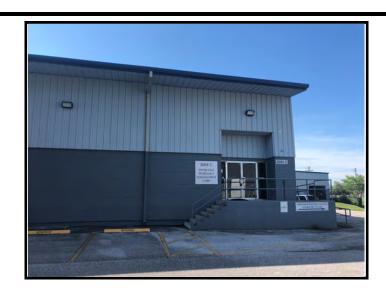

## 7,370 SF Office Space Available For Lease East Tampa - 2604 Tampa East Blvd. Unit C, Tampa FL 33619

- \$6.50/sf NNN
- 2018 Operating Expenses Estimated at \$2.25 PSF
- Includes access to fenced area for extra parking
- 11 private offices, break room, 3 large open bull pen areas for conference/training rooms or call center
- Located in Tampa East Industrial Park, just off US Hwy. 301
- Close Proximity to SR 60, Lee Roy Selmon and I-75

## 7,370 SF Office Space Available For Lease 2604 Tampa East Blvd, Tampa FL 33619

Erika Z. Matscherz Licensed Real Estate Associate Commercial/Industrial Real Estate 813-251-5288 ext. 102 erika@dikman.com