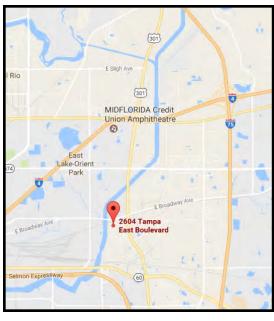

## 7,370 SF Office Space Available For Lease East Tampa - 2604 Tampa East Blvd. Unit C, Tampa FL 33619

- \$6.50/sf NNN
- 2018 Operating Expenses Estimated at \$2.25 PSF
- Includes access to fenced area for extra parking
- 11 private offices, break room, 3 large open bull pen areas for conference/training rooms or call center
- Located in Tampa East Industrial Park, just off US Hwy. 301
- Close Proximity to SR 60, Lee Roy Selmon and I-75

## 7,370 SF Office Space Available For Lease 2604 Tampa East Blvd, Tampa FL 33619

Erika Z. Matscherz Licensed Real Estate Associate Commercial/Industrial Real Estate 813-251-5288 ext. 102 erika@dikman.com