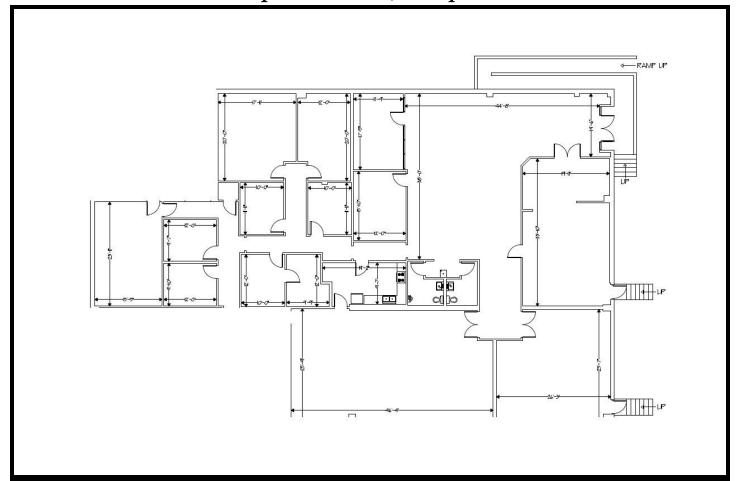

## 7,370 SF Office Space Available For Lease East Tampa - 2604 Tampa East Blvd. Unit C, Tampa FL 33619

- \$6.50/sf NNN
- 2018 Operating Expenses Estimated at \$2.25 PSF
- Includes access to fenced area for extra parking
- 11 private offices, break room, 3 large open bull pen areas for conference/training rooms or call center
- Located in Tampa East Industrial Park, just off US Hwy. 301
- Close Proximity to SR 60, Lee Roy Selmon and I-75

## 7,370 SF Office Space Available For Lease 2604 Tampa East Blvd, Tampa FL 33619

Erika Z. Matscherz Licensed Real Estate Associate Commercial/Industrial Real Estate 813-251-5288 ext. 102 erika@dikman.com