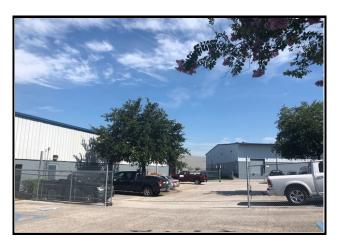

## 7,080 SF Available for Lease - November 30, 2018 2250 Massaro Boulevard, Tampa, FL 33619

- Located in Tampa East Industrial Park, just off US Hwy 301
- Close Proximity to SR 60, Lee Roy Selmon, and I-75
- 7,080 MOL, including 1,024 SF office
- 18' 22' Clear Height
- (2) grade level doors one oversized at 14x14; (1) exterior dock high ramp
- 3 offices, 2 open to the warehouse; 1 in the warehouse
- 2 bathrooms; men's bathroom opens up to the warehouse
- \$6.95/sf NNN; operating expenses estimated \$2.25/sf
- 3 phase power; 120/208 v; 200 amps