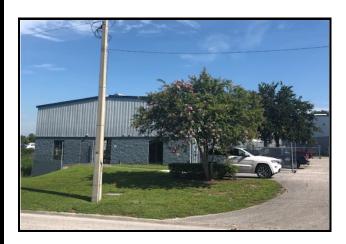

## 7,080 SF Available for Lease - November 30, 2018 2250 Massaro Boulevard, Tampa, FL 33619

- Located in Tampa East Industrial Park, just off US Hwy 301
- Close Proximity to SR 60, Lee Roy Selmon, and I-75
- 7,080 MOL, including 1,024 SF office
- 18' 22' Clear Height
- (2) grade level doors one oversized at 14x14; (1) exterior dock high ramp
- 3 offices, 2 open to the warehouse; 1 in the warehouse
- 2 bathrooms; men's bathroom opens up to the warehouse
- \$6.95/sf NNN; operating expenses estimated \$2.25/sf
- 3 phase power; 120/208 v; 200 amps