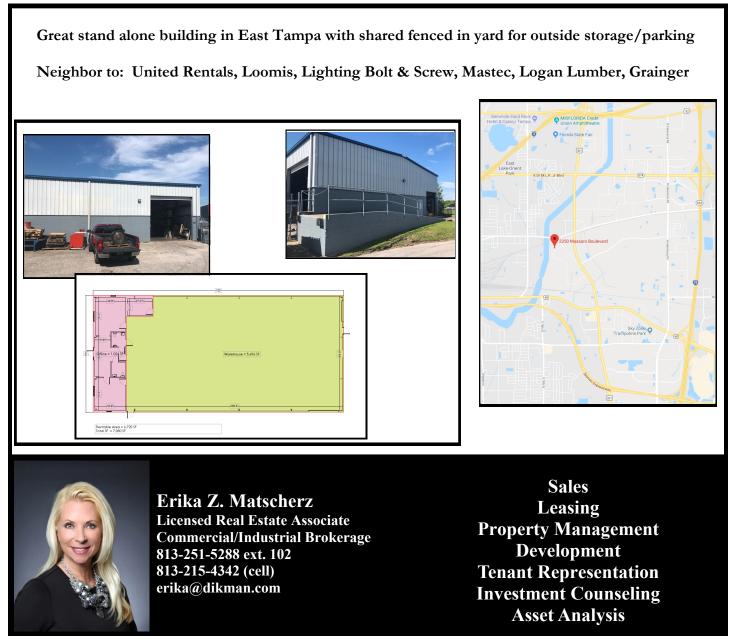

## 7,080 SF Available for Lease - November 30, 2018 2250 Massaro Boulevard, Tampa, FL 33619

- Located in Tampa East Industrial Park, just off US Hwy 301
- Close Proximity to SR 60, Lee Roy Selmon, and I-75
- 7,080 MOL, including 1,024 SF office
- 18' 22' Clear Height
- (2) grade level doors one oversized at 14x14; (1) exterior dock high ramp
- 3 offices, 2 open to the warehouse; 1 in the warehouse
- 2 bathrooms; men's bathroom opens up to the warehouse
- \$6.95/sf NNN; operating expenses estimated \$2.25/sf
- 3 phase power; 120/208 v; 200 amps